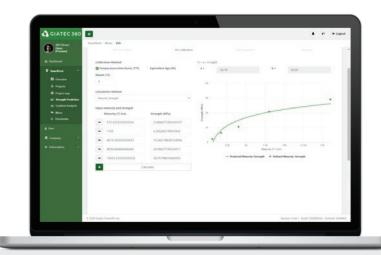

#### **Software Features**

- Gain insights into the performance of your concrete mixes in real-time
- Manage user access levels and protect sensitive project data
- Receive push notifications on your mobile device
- Measure real-time concrete strength prediction
- Analyze temperature differentials
- · Edit your mix calibration data
- Set up thresholds for your pours
- · Predict concrete temperature and strength