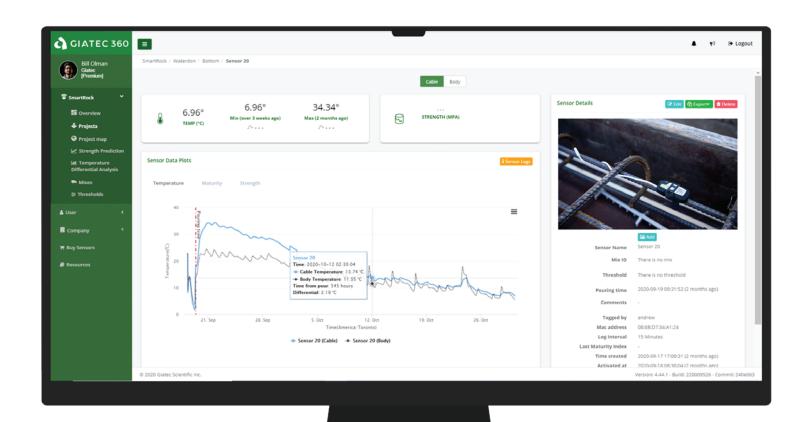

#### **Overview**

The Giatec 360 dashboard is the next level in data analytics, reporting, and user management capabilities for your SmartRock™ sensors. SmartRock is the most widely used wireless concrete sensor in the world, helping construction companies build structures faster, safer, and more economically. These user-friendly sensors are easily installed in the concrete formwork (on the rebar) before pouring to monitor your concrete's in-place temperature and strength in real-time. The sensor data is accessible wirelessly in the free SmartRock app (available on Android/iOS mobile devices) or remotely with the SmartHub™ device. As a desktop extension of the app, your information is synced on the Giatec 360 dashboard giving you access to numerous features that provide more insights into your projects than ever before.

#### **Software Features**

- Gain insights into the performance of your concrete mixes in real-time
- Manage user access levels and protect sensitive project data
- Receive push notifications on your mobile device
- Measure real-time concrete strength prediction
- Analyze temperature differentials
- · Edit your mix calibration data
- Set up thresholds for your pours
- · Predict concrete temperature and strength

- · Monitor multiple projects at the same time
- Organize projects by section
- Plot data between multiple sensors
- View user activity logs and connected devices
- Generate PDF/CSVs and other reporting options to make fast and efficient decisions
- · Estimate time and cost-savings of your project
- Roxi<sup>™</sup> artificial intelligence feature
- And all upcoming features!