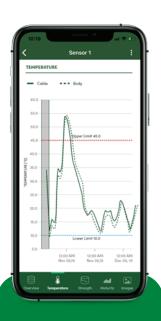

#### **Overview**

The Giatec 360 dashboard is the next level in data analytics, reporting, and user management capabilities for your SmartRock™ sensors. SmartRock is the most widely used wireless concrete sensor in the world, helping construction companies build structures faster, safer, and more economically. These user-friendly sensors are easily installed in the concrete formwork (on the rebar) before pouring to monitor your concrete's in-place temperature and strength in real-time. The sensor data is accessible wirelessly in the free SmartRock app (available on Android/iOS mobile devices) or remotely with the SmartHub™ device. As a desktop extension of the app, your information is synced on the Giatec 360 dashboard giving you access to numerous features that provide more insights into your projects than ever before.

#### **Software Features**

- Gain insights into the performance of your concrete mixes in real-time
- Manage user access levels and protect sensitive project data
- Receive push notifications on your mobile device
- Measure real-time concrete strength prediction
- Analyze temperature differentials
- · Edit your mix calibration data
- Set up thresholds for your pours
- · Predict concrete temperature and strength